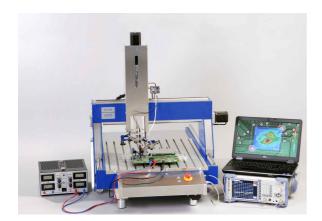

## Short description

Langer EMV-Technik GmbH offers a workshop for the handling of Langer scanners. Our development engineer will explain to you the construction and commissioning of a Langer scanner, the installation and operation of the software and the execution of a scan. Afterwards you will perform a test scan together. Following this, you will scan a DUT (or your own if previously agreed upon) with the help of our development engineer and learn how to evaluate the scan.