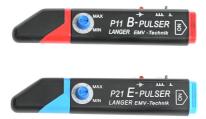

## Short description

The SF 11 and SF 21 demonstration boards are assemblies for demonstrating immunity phenomena. The boards are developed for demonstrations with ESD and burst generators of all manufacturers. With these demonstration boards, magnetic (SF 11) and electric (SF 21) coupling mechanisms of immunity can be clearly illustrated on one board each with the corresponding mini burst field generators (B-field: P11 pulser and E-field: P21 pulser).

## Scope of delivery

- 1x SF 11, Demo Board Immunity B-field
- 1x SF 21, Demo Board Immunity E-field
- 1x P11, Mini Burst Field Generator (B)
- 1x P21, Mini Burst Field Generator (E)
- 1x NT FRI EU, Power Supply Unit
- 1x LK 25 cm rt, Lab Cable 25 cm, red
- 1x LK 25 cm bl, Lab Cable 25 cm, blue
- 1x A4 case, System Case

Magnetic Interference - SF 11 Demonstration Board with P11 Magnetic Field Pulser P11

Electrical interference - SF 21 Demonstration board with P21 E-field pulser