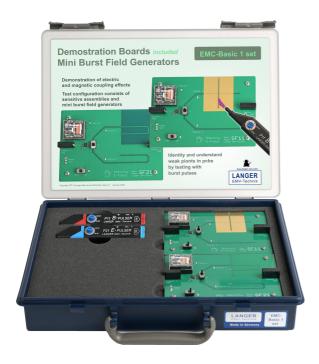

# **EMC-Basic 1 set**

#### Demonstration Boards Mini Burst Field Generators

#### Scope of delivery

- 1x SF 11, Demo Board Immunity B-field
- 1x SF 21, Demo Board Immunity E-field
- 1x P11, Mini Burst Field Generator (B)
- 1x P21, Mini Burst Field Generator (E)
- 1x NT FRI EU, Power Supply Unit
- 1x LK 25 cm rt, Lab Cable 25 cm, red
- 1x LK 25 cm bl, Lab Cable 25 cm, blue
- 1x A4 case, System Case