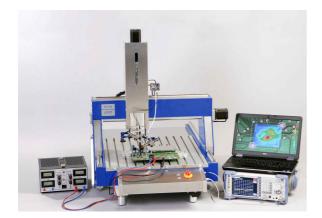

## Short description

Langer EMV-Technik GmbH offers a workshop for the handling of Langer scanners. Our development engineer will explain to you the construction and commissioning of a Langer scanner, the installation and operation of the software and the execution of a scan. Afterwards you will perform a test scan together. Following this, you will scan a DUT (or your own if previously agreed upon) with the help of our development engineer and learn how to evaluate the scan.