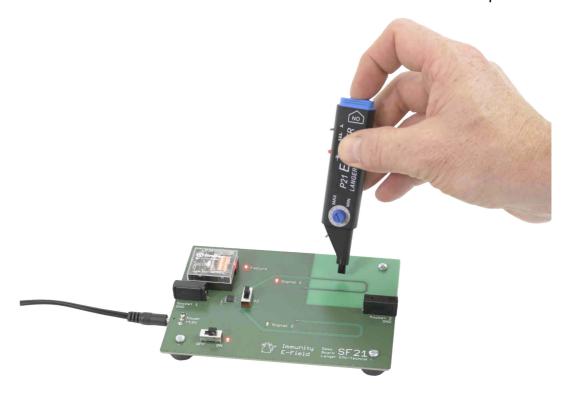

### Demonstration Boards Mini Burst Field Generators

Magnetic Interference - SF 11 Demonstration Board with P11 Magnetic Field Pulser P11

Electrical interference - SF 21 Demonstration board with P21 E-field pulser