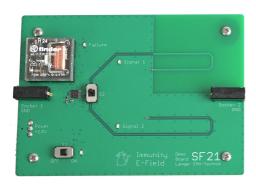

#### Short description

The SF 11 and SF 21 demonstration boards are assemblies for demonstrating immunity phenomena.

The boards are developed for demonstrations with ESD and burst generators of all manufacturers. With these demonstration boards, magnetic (SF 11) and electric (SF 21) coupling mechanisms of immunity can be clearly illustrated on one board each with the corresponding mini burst field generators (B-field: P11 pulser and E-field: P21 pulser).

#### Scope of delivery

- 1x SF 11, Demo Board Immunity B-field
- 1x SF 21, Demo Board Immunity E-field
- 1x P11, Mini Burst Field Generator (B)
- 1x P21, Mini Burst Field Generator (E)
- 1x NT FRI EU, Power Supply Unit
- 1x LK 25 cm rt, Lab Cable 25 cm, red
- 1x LK 25 cm bl, Lab Cable 25 cm, blue
- 1x A4 case, System Case

### Demonstration Boards Mini Burst Field Generators

Magnetic Interference - SF 11 Demonstration Board with P11 Magnetic Field Pulser P11

Electrical interference - SF 21 Demonstration board with P21 E-field pulser