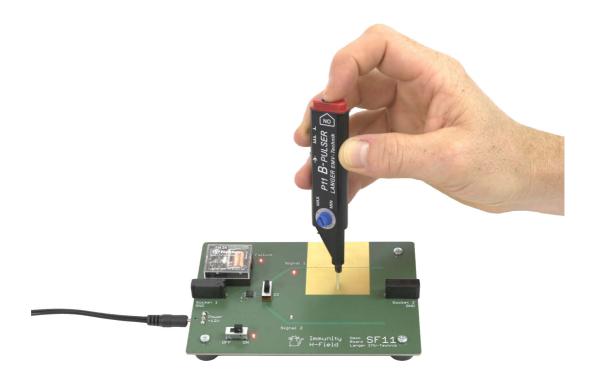

### Demonstration Boards Mini Burst Field Generators

Magnetic Interference - SF 11 Demonstration Board with P11 Magnetic Field Pulser P11

Electrical interference - SF 21 Demonstration board with P21 E-field pulser