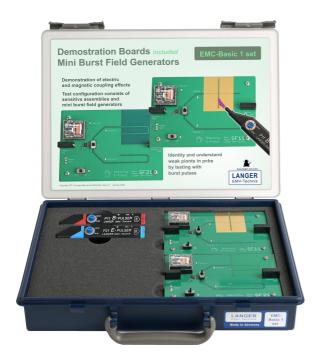

# **EMC-Basic 1 set**

#### Demonstration Boards Mini Burst Field Generators

#### Scope of delivery

- 1x SF 11, Demo Board Immunity B-field
- 1x SF 21, Demo Board Immunity E-field
- 1x P11, Mini Burst Field Generator (B)
- 1x P21, Mini Burst Field Generator (E)
- 1x NT FRI EU, Power Supply Unit
- 1x LK 25 cm rt, Lab Cable 25 cm, red
- 1x LK 25 cm bl, Lab Cable 25 cm, blue
- 1x A4 case, System Case

## Scope of Delivery EMC-Basic 1 set