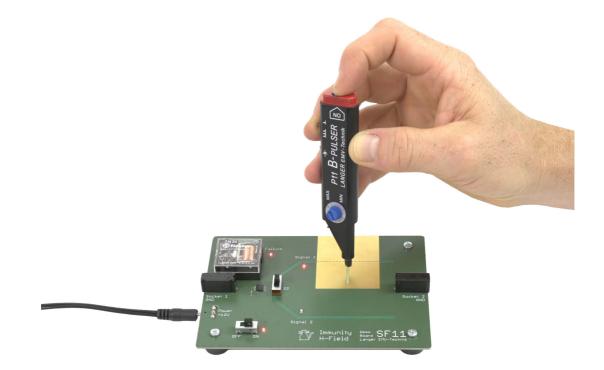

## Short description

The SF 11 and SF 21 demonstration boards are assemblies for demonstrating immunity phenomena. The boards are developed for demonstrations with ESD and burst generators of all manufacturers. With these demonstration boards, magnetic (SF 11) and electric (SF 21) coupling mechanisms of immunity can be clearly illustrated on one board each with the corresponding mini burst field generators (B-field: P11 pulser and E-field: P21 pulser).

Magnetic Interference - SF 11 Demonstration Board with P11 Magnetic Field Pulser P11

Electrical interference - SF 21 Demonstration board with P21 E-field pulser