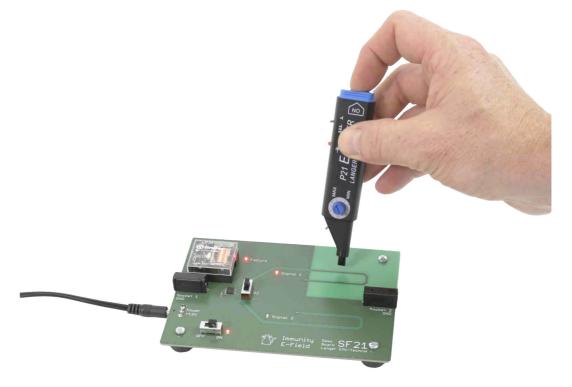

## Short description

The SF 11 and SF 21 demonstration boards are assemblies for demonstrating immunity phenomena. The boards are developed for demonstrations with ESD and burst generators of all manufacturers. With these demonstration boards, magnetic (SF 11) and electric (SF 21) coupling mechanisms of immunity can be clearly illustrated on one board each with the corresponding mini burst field generators (B-field: P11 pulser and E-field: P21 pulser).

Magnetic Interference - SF 11 Demonstration Board with P11 Magnetic Field Pulser P11

Electrical interference - SF 21 Demonstration board with P21 E-field pulser