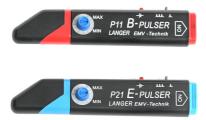

## Short description

The SF 11 and SF 21 demonstration boards are assemblies for demonstrating immunity phenomena. The boards are developed for demonstrations with ESD and burst generators of all manufacturers. With these demonstration boards, magnetic (SF 11) and electric (SF 21) coupling mechanisms of immunity can be clearly illustrated on one board each with the corresponding mini burst field generators (B-field: P11 pulser and E-field: P21 pulser).

## Scope of delivery

- 1x SF 11, Demo Board Immunity B-field
- 1x SF 21, Demo Board Immunity E-field
- 1x P11, Mini Burst Field Generator (B)
- 1x P21, Mini Burst Field Generator (E)
- 1x NT FRI EU, Power Supply Unit
- 1x LK 25 cm rt, Lab Cable 25 cm, red
- 1x LK 25 cm bl, Lab Cable 25 cm, blue
- 1x A4 case, System Case

Magnetic Interference - SF 11 Demonstration Board with P11 Magnetic Field Pulser P11

Electrical interference - SF 21 Demonstration board with P21 E-field pulser