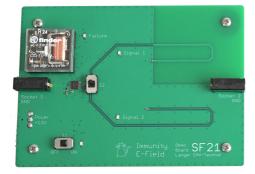

## Short description

The SF 11 and SF 21 demonstration boards are assemblies for demonstrating immunity phenomena. The boards are developed for demonstrations with ESD and burst generators of all manufacturers. With these demonstration boards, magnetic (SF 11) and electric (SF 21) coupling mechanisms of immunity can be clearly illustrated on one board each with the corresponding mini burst field generators (B-field: P11 pulser and E-field: P21 pulser).

Magnetic Interference - SF 11 Demonstration Board with P11 Magnetic Field Pulser P11

Electrical interference - SF 21 Demonstration board with P21 E-field pulser