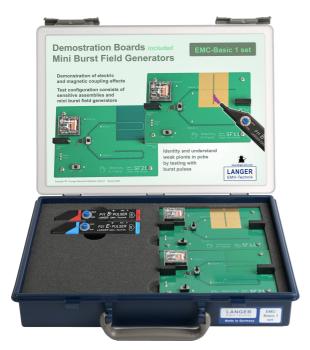

## **EMC-Basic 1 set** Demonstration Boards Mini Burst Field Generators

## Scope of delivery

- 1x SF 11, Demo Board Immunity B-field
- 1x SF 21, Demo Board Immunity E-field
- 1x P11, Mini Burst Field Generator (B)
- 1x P21, Mini Burst Field Generator (E)
- 1x NT FRI EU, Power Supply Unit
- 1x LK 25 cm rt, Lab Cable 25 cm, red
- 1x LK 25 cm bl, Lab Cable 25 cm, blue
- 1x A4 case, System Case

## Scope of Delivery EMC-Basic 1 set