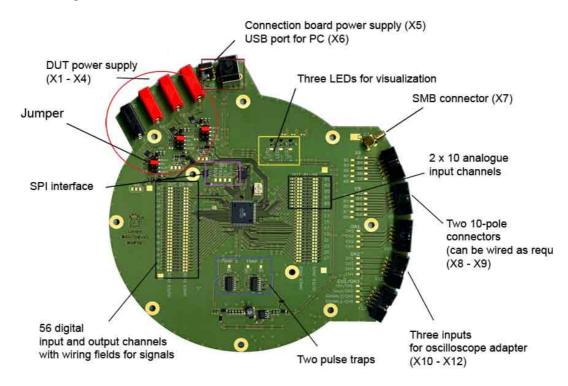

#### Short description

The CB 0708 connection board is used to control and monitor the test IC. The connection board is inserted into the GND 25 ground plane and connected to the test board and therefore to the test IC via a wall plug connector. Sockets for connecting external devices and signals are on the side of the connection board. The CB 0708 is controlled by Connection Board Control software

The micro controller on the back side of CB 0708 monitors the communication with the test IC. It provides an interface to a PC to send and receive commands and signals via USB. The incoming and outgoing signals can be connected with the test IC and the micro controller via wiring fields. Thus, the CB 0708 can be adapted to the respective test IC. The three LEDs allow for the visualization of freely selectable signals.

### Port designation